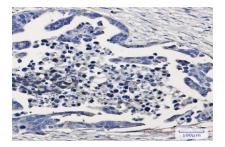

## **DATA:**

Western blot analysis of GSK3 beta in Jurkat, C6, CHO-K1, Hela lysates using GSK3 beta antibody.

Immunohistochemistry analysis of paraffin-embedded Human Cholangiocarcinoma using GSK3 beta antibody.High-pressure and temperature Sodium Citrate pH 6.0 was used for antigen retrieval.