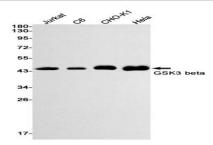

## **DATA:**

Western blot analysis of GSK3 beta in Jurkat, C6, CHO-K1, Hela lysates using GSK3 beta antibody.

Immunohistochemistry analysis of paraffin-embedded Human Cholangiocarcinoma using GSK3 beta antibody.High-pressure and temperature Sodium Citrate pH 6.0 was used for antigen retrieval.