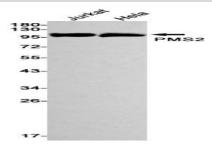

## **Product:**

50mM Tris-Glycine(pH 7.4), 0.15M NaCl, 40% Glycerol, 0.01% Sodium azide and 0.05% BSA

**Molecular Weight:** 

Calculated MW: 96 kDa; Observed MW: 96 kDa

**Swiss-Prot:** 

P54278

**Purification&Purity:** 

Affinity Purified

**Applications:** 

WB: 1/500-1/1000 IP: 1/20

DAIA:

Western blot analysis of PMS2 in Jurkat, Hela lysates using PMS2 antibody.