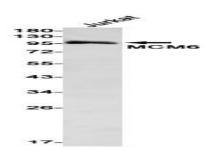

## **DATA:**

Western blot analysis of MCM6 in Jurkat lysates using MCM6 antibody.

Immunohistochemistry analysis of paraffin-embedded Human tonsil using MCM6 antibody. High-pressure and temperature Sodium Citrate pH 6.0 was used for antigen retrieval.