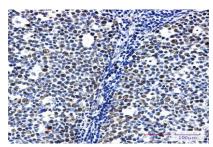

## **DATA:**

Western blot analysis of MCM6 in Jurkat lysates using MCM6 antibody.

Immunohistochemistry analysis of paraffin-embedded Human tonsil using MCM6 antibody. High-pressure and temperature Sodium Citrate pH 6.0 was used for antigen retrieval.