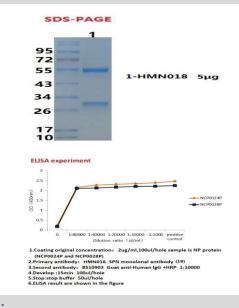

inly contains a receptor binding domain (RBD), which is responsible for recognizing the cell surface receptor. S2 contains basic elements needed for the membrane fusion. The S protein plays key parts in the induction of neutralizing-antibody and T-cell responses, as well as protective immunity.

## **Product:**

PBS,pH7.2

Size:

100ug/1mg

**Swiss-Prot:** 

QHD43423.2

**Purification&Purity:** 

The antibody was purified from 293f recombinant protein and the purity is > 95% (by SDS-PAGE).

#### **Applications:**

ELISA: 1:80000~120000 WB: 1:2000~3000 **Storage&Stability:** 

Store at  $4 \,^{\circ}{\rm C}$  short term. Aliquot and store at -20  $^{\circ}{\rm C}$  long term. Avoid freeze-thaw cycles.

#### **Specificity:**

SPN mAb detects endogenous levels of SPN protein.

### **DATA:**



## Note:

For research use only, not for use in diagnostic procedure.

# Bioworld Technology, Inc.

| Add:   | 1660 South Highway 100, Suite 500 St. Louis Park, |
|--------|---------------------------------------------------|
|        | MN 55416,USA.                                     |
| Email: | info@bioworlde.com                                |
| Tel:   | 6123263284                                        |
| Fax:   | 6122933841                                        |

#### Bioworld technology, co. Ltd. Add: No 9, weidi road Qixia District Nanjing, 210046, P. R. China. Email: <u>info@biogot.com</u> Tel: 0086-025-68037686 Fax: 0086-025-68035151