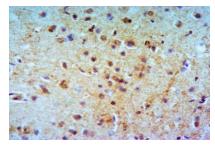

Immunofluorescence analysis of A549 cells using DAX1 antibody at dilution of 1:50.

Immunohistochemistry of paraffin-embedded Human Brain using DAX1 antibody at dilution of 1:50.