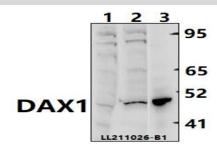

#### **DATA:**

Western blot (WB) analysis of DAX1 polyclonal antibody at 1:2000 dilution

Lane1:HEK293T whole cell lysate(40ug)

Lane2:A549 whole cell lysate(40ug)

Lane3:The Kidney tissue lysate of Pig(40ug)