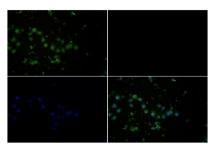

Immunofluorescence analysis of A549 cells using DAX1 antibody at dilution of 1:50.

Immunohistochemistry of paraffin-embedded Human Brain using DAX1 antibody at dilution of 1:50.