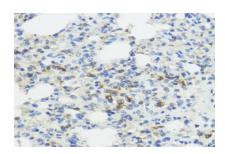

## DATA:

Western blot analysis of IL-1 beta in various cell lines lysates using IL-1B antibody.

Western blot analysis of IL-1 beta in THP-1 lysates using IL-1B antibody.

Immunohistochemistry analysis of paraffin-embedded rat lung using IL-1B antibody. High-pressure and temperature Sodium Citrate pH 6.0 was used for antigen retrieval.