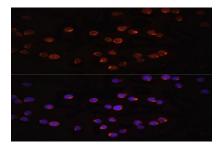

 $Immun of luorescence\ analysis\ of\ IL\mbox{-}1\ beta\ in\ THP\mbox{-}1\ cells\ using\ IL\mbox{-}1B$  antibody, and DAPI .