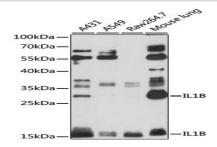

## DATA:

Western blot analysis of IL-1 beta in various cell lines lysates using IL-1B antibody.

Western blot analysis of IL-1 beta in THP-1 lysates using IL-1B antibody.

Immunohistochemistry analysis of paraffin-embedded rat lung using IL-1B antibody. High-pressure and temperature Sodium Citrate pH 6.0 was used for antigen retrieval.