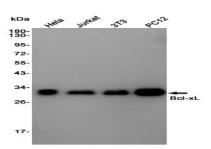

## **DATA:**

Western blot analysis of Bcl-XL in Hela, Jurkat, 3T3, PC-12 lysates using Bcl-XL antibody.

Immunohistochemistry analysis of paraffin-embedded Human Cholangiocarcinoma using Bcl-XL antibody. High-pressure and temperature Sodium Citrate pH 6.0 was used for antigen retrieval.