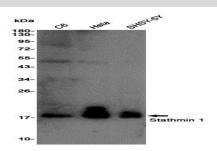

#### **Molecular Weight:**

Calculated MW: 17 kDa; Observed MW: 17 kDa

#### **DATA:**

Western blot analysis of Stathmin 1 in C6, Hela, SH-SY5Y lysates using Stathmin 1 antibody.

Immunohistochemistry analysis of paraffin-embedded Human lung cancer using Stathmin 1 antibody. High-pressure and temperature Sodium Citrate pH 6.0 was used for antigen retrieval.