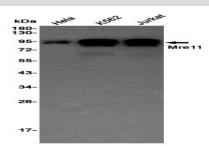

#### **DATA:**

Western blot analysis of Mre11 in Hela, K562, Jurkat lysates using Mre11 antibody.