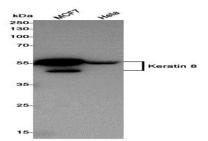

#### **Isotype:**

IgG

**DATA:** 

Western blot analysis of Keratin 8 in MCF-7, Hela lysates using Cytokeratin 8 antibody.

Immunocytochemistry analysis of Cytokeratin 8 in Hela using Cytokeratin 8 antibody,and DAPI