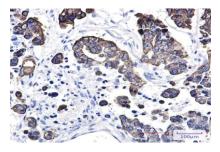

Immunohistochemistry analysis of paraffin-embedded Human Cholangiocarcinoma using Cytokeratin 8 antibody. High-pressure and temperature Sodium Citrate pH 6.0 was used for antigen retrieval.