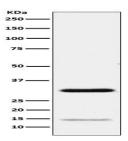

# **DATA:**

Western blot analysis of Geminin in HeLa lysates using Geminin antibody.