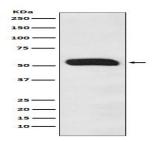

#### **DATA:**

Western blot analysis of Human IgG in Human plasma lysates using Human IgG antibody.

Immunohistochemistry analysis of paraffin-embedded Human spleen using Human IgG antibody. High-pressure and temperature Sodium Citrate pH 6.0 was used for antigen retrieval.