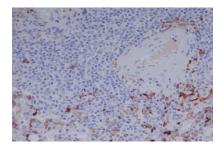

#### **DATA:**

Western blot analysis of Human IgG in Human plasma lysates using Human IgG antibody.

Immunohistochemistry analysis of paraffin-embedded Human spleen using Human IgG antibody. High-pressure and temperature Sodium Citrate pH 6.0 was used for antigen retrieval.