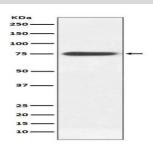

#### **Molecular Weight:**

Calculated MW: 49 kDa; Observed MW: 75 kDa

## **DATA:**

Western blot analysis of Human IgM in Human plasma lysates using Human IgM antibody.

Immunohistochemistry analysis of paraffin-embedded Human tonsil using Human IgM antibody. High-pressure and temperature Sodium Citrate pH 6.0 was used for antigen retrieval.