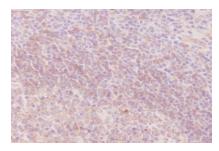

## **DATA:**

Western blot analysis of Human IgM in Human plasma lysates using Human IgM antibody.

Immunohistochemistry analysis of paraffin-embedded Human tonsil using Human IgM antibody. High-pressure and temperature Sodium Citrate pH 6.0 was used for antigen retrieval.