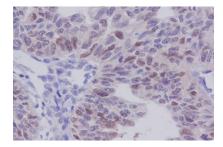

#### **DATA:**

Western blot analysis of E2F1 in HeLa lysates; NIH/3T3 lysates using E2F1 antibody.

Immunohistochemistry analysis of paraffin-embedded Human ovary carcinoma using E2F1 antibody. High-pressure and temperature Sodium Citrate pH 6.0 was used for antigen retrieval.