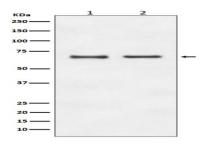

#### **DATA:**

Western blot analysis of E2F1 in HeLa lysates; NIH/3T3 lysates using E2F1 antibody.

Immunohistochemistry analysis of paraffin-embedded Human ovary carcinoma using E2F1 antibody. High-pressure and temperature Sodium Citrate pH 6.0 was used for antigen retrieval.