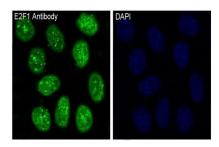

t:**

Rabbit IgG in phosphate buffered saline, pH 7.4, 150mM NaCl, 0.02% sodium azide and 50% glycerol.

## **Molecular Weight:**

Calculated MW: 47 kDa; Observed MW: 65 kDa

#### **Swiss-Prot:**

Q01094

#### **Purification&Purity:**

Affinity Purified

## **Applications:**

WB: 1/500-1/1000 IHC: 1/50-1/100 IF: 1/50-1/200

IP: 1/20 FC: 1/50-1/100

## Storage&Stability:

Store at  $4 \,\mathrm{C}$  short term. Aliquot and store at  $-20 \,\mathrm{C}$  long term. Avoid freeze-thaw cycles.

## **Isotype:**

IgG

#### **DATA:**



Western blot analysis of E2F1 in HeLa lysates; NIH/3T3 lysates using E2F1 antibody.



Immunohistochemistry analysis of paraffin-embedded Human ovary carcinoma using E2F1 antibody. High-pressure and temperature Sodium Citrate pH 6.0 was used for antigen retrieval.



Immunofluorescence analysis of E2F1 in HeLa using E2F1 antibody.

#### Note

For research use only, not for use in diagnostic procedure.

Bioworld Technology, Inc.

Add: 1660 South Highway 100, Suite 500 St. Louis Park,

MN 55416,USA.

Email: <u>info@bioworlde.com</u>

Tel: 6123263284 Fax: 6122933841 Bioworld technology, co. Ltd.

Add: No 9, weidi road Qixia District Nanjing, 210046,

P. R. China.

Email: <u>info@biogot.com</u> Tel: 0086-025-68037686 Fax: 0086-025-68035151