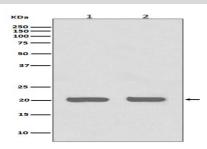

## **Molecular Weight:**

Calculated MW: 20 kDa; Observed MW: 20 kDa

## **DATA:**

Western blot analysis of IL-1RA in HeLa lysates; 3T3 lysates using IL-1 Receptor Antagonist Protein antibody.