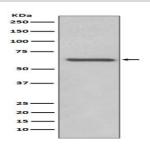

### **DATA:**

Western blot analysis of RelB in Raji lysates using Rel B antibody.

Immunohistochemistry analysis of paraffin-embedded Human tonsil using RelB antibody. High-pressure and temperature Sodium Citrate pH 6.0 was used for antigen retrieval.