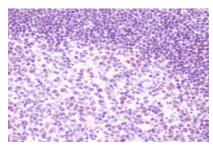

### **DATA:**

Western blot analysis of RelB in Raji lysates using Rel B antibody.

Immunohistochemistry analysis of paraffin-embedded Human tonsil using RelB antibody. High-pressure and temperature Sodium Citrate pH 6.0 was used for antigen retrieval.