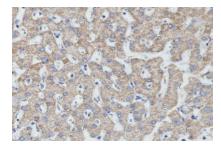

### **DATA:**

Western blot analysis of MTCO2 in K562 lysates using MTCO2 antibody.

Immunohistochemistry analysis of paraffin-embedded Human liver using MTCO2 antibody. High-pressure and temperature Sodium Citrate pH 6.0 was used for antigen retrieval.