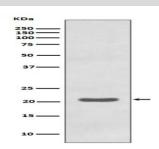

### **DATA:**

Western blot analysis of MTCO2 in K562 lysates using MTCO2 antibody.

Immunohistochemistry analysis of paraffin-embedded Human liver using MTCO2 antibody. High-pressure and temperature Sodium Citrate pH 6.0 was used for antigen retrieval.

### **Molecular Weight:**

Calculated MW: 26 kDa; Observed MW: 21 kDa