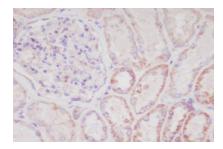

#### **DATA:**

Western blot analysis of Smac/Diablo in Jurkat lysates using SMAC antibody.

Immunohistochemistry analysis of paraffin-embedded Human kidney using Smac/Diablo antibody. High-pressure and temperature Sodium Citrate pH 6.0 was used for antigen retrieval.