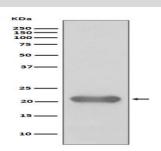

#### **DATA:**

Western blot analysis of Smac/Diablo in Jurkat lysates using SMAC antibody.

Immunohistochemistry analysis of paraffin-embedded Human kidney using Smac/Diablo antibody. High-pressure and temperature Sodium Citrate pH 6.0 was used for antigen retrieval.