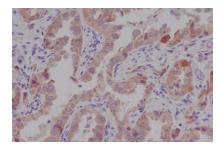

## **DATA:**

Western blot analysis of Catenin alpha 1 in HeLa lysates using CTNNA1 antibody.

Immunohistochemistry analysis of paraffin-embedded Human lung cancer using Catenin alpha 1 antibody. High-pressure and temperature Sodium Citrate pH 6.0 was used for antigen retrieval.