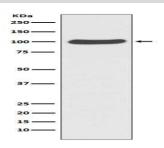

## **DATA:**

Western blot analysis of Catenin alpha 1 in HeLa lysates using CTNNA1 antibody.

Immunohistochemistry analysis of paraffin-embedded Human lung cancer using Catenin alpha 1 antibody. High-pressure and temperature Sodium Citrate pH 6.0 was used for antigen retrieval.