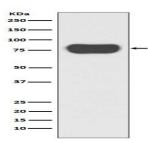

#### **Molecular Weight:**

Calculated MW: 62 kDa; Observed MW: 80 kDa

## Isotype:

IgG

**DATA:** 

Western blot analysis of Cortactin in HeLa lysates using Cortactin antibody.

Immunohistochemistry analysis of paraffin-embedded Human breast cancer using Cortactin antibody.High-pressure and temperature Sodium Citrate pH 6.0 was used for antigen retrieval.