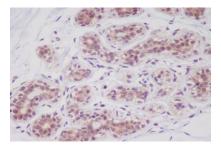

## Isotype:

IgG

**DATA:** 

Western blot analysis of Cortactin in HeLa lysates using Cortactin antibody.

Immunohistochemistry analysis of paraffin-embedded Human breast cancer using Cortactin antibody.High-pressure and temperature Sodium Citrate pH 6.0 was used for antigen retrieval.