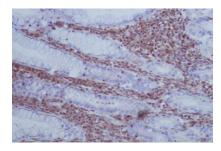

# **DATA:**

Western blot analysis of GAP43 in SH-SY5Y lysates using GAP43 antibody.

Immunohistochemistry analysis of paraffin-embedded Human stomach using GAP43 antibody. High-pressure and temperature Sodium Citrate pH 6.0 was used for antigen retrieval.