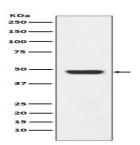

# **DATA:**

Western blot analysis of GAP43 in SH-SY5Y lysates using GAP43 antibody.

Immunohistochemistry analysis of paraffin-embedded Human stomach using GAP43 antibody. High-pressure and temperature Sodium Citrate pH 6.0 was used for antigen retrieval.