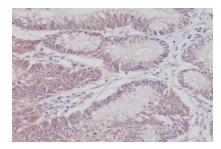

#### **DATA:**

Western blot analysis of CD3 epsilon in Jurkat lysates using CD3 epsilon antibody.

Immunohistochemistry analysis of paraffin-embedded Human colon cancer using CD3 epsilon antibody. High-pressure and temperature Sodium Citrate pH 6.0 was used for antigen retrieval.