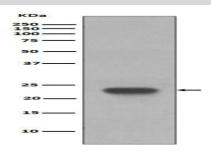

#### **DATA:**

Western blot analysis of CD3 epsilon in Jurkat lysates using CD3 epsilon antibody.

Immunohistochemistry analysis of paraffin-embedded Human colon cancer using CD3 epsilon antibody. High-pressure and temperature Sodium Citrate pH 6.0 was used for antigen retrieval.

## **Molecular Weight:**

Calculated MW: 23 kDa; Observed MW: 23 kDa