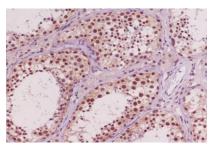

#### **Isotype:**

IgG

**DATA:** 

Western blot analysis of AKT in K562, A549 and Jurkat lysates using AKT antibody.

Immunohistochemistry analysis of paraffin-embedded Human testis using AKT antibody.High-pressure and temperature Sodium Citrate pH 6.0 was used for antigen retrieval.