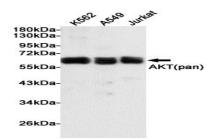

## **Molecular Weight:**

Calculated MW: 56 kDa; Observed MW: 56 kDa

**Swiss-Prot:** 

P31749/P31751/Q9Y243

**Purification&Purity:** 

Affinity Purified

**Applications:** 

WB: 1/500-1/1000 IHC: 1/50-1/100 IF: 1/50-1/200 IP: 1/20 FC: 1/50-1/100

#### **Isotype:**

IgG

**DATA:** 

Western blot analysis of AKT in K562, A549 and Jurkat lysates using AKT antibody.

Immunohistochemistry analysis of paraffin-embedded Human testis using AKT antibody.High-pressure and temperature Sodium Citrate pH 6.0 was used for antigen retrieval.