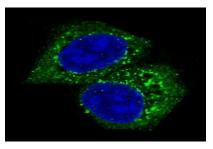

Immunofluorescence analysis of AKT in MCF-7 using AKT antibody. Note:

For research use only, not for use in diagnostic procedure.