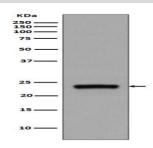

### **DATA:**

Western blot analysis of Rab5 in MCF-7 lysates using Rab5 antibody.

Immunohistochemistry analysis of paraffin-embedded Human colon using Rab5 antibody. High-pressure and temperature Sodium Citrate pH 6.0 was used for antigen retrieval.

#### **Molecular Weight:**

Calculated MW: 24 kDa; Observed MW: 24 kDa