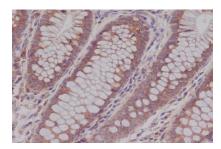

### **DATA:**

Western blot analysis of Rab5 in MCF-7 lysates using Rab5 antibody.

Immunohistochemistry analysis of paraffin-embedded Human colon using Rab5 antibody. High-pressure and temperature Sodium Citrate pH 6.0 was used for antigen retrieval.