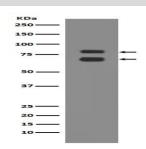

#### **Molecular Weight:**

Calculated MW: 69 kDa; Observed MW: 69 kDa

#### **DATA:**

Western blot analysis of ASH2L in K562 lysates using ASH2L antibody.

Immunohistochemistry analysis of paraffin-embedded Human kideny using ASH2L antibody. High-pressure and temperature Sodium Citrate pH 6.0 was used for antigen retrieval.