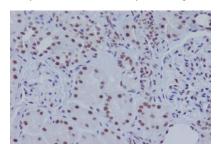

#### **DATA:**

Western blot analysis of ASH2L in K562 lysates using ASH2L antibody.

Immunohistochemistry analysis of paraffin-embedded Human kideny using ASH2L antibody. High-pressure and temperature Sodium Citrate pH 6.0 was used for antigen retrieval.