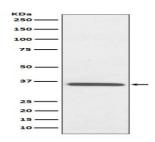

#### **Molecular Weight:**

Calculated MW: 34 kDa; Observed MW: 34 kDa

## DATA:

Western blot analysis of Fibrillarin in HepG2 lysates using Fibrillarin antibody.

Immunohistochemistry analysis of paraffin-embedded Human testis using Fibrillarin antibody. High-pressure and temperature Sodium Citrate pH 6.0 was used for antigen retrieval.