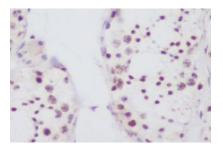

## DATA:

Western blot analysis of Fibrillarin in HepG2 lysates using Fibrillarin antibody.

Immunohistochemistry analysis of paraffin-embedded Human testis using Fibrillarin antibody. High-pressure and temperature Sodium Citrate pH 6.0 was used for antigen retrieval.