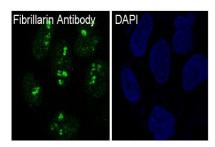

roduct:**

Rabbit IgG in phosphate buffered saline, pH 7.4, 150mM NaCl, 0.02% sodium azide and 50% glycerol.

#### **Molecular Weight:**

Calculated MW: 34 kDa; Observed MW: 34 kDa

#### **Swiss-Prot:**

P22087

# **Purification&Purity:**

Affinity Purified

## **Applications:**

WB: 1/500-1/1000 IHC: 1/50-1/100 IF: 1/50-1/200

IP: 1/20 FC: 1/50-1/100

#### Storage&Stability:

Store at  $4 \, \mathbb{C}$  short term. Aliquot and store at  $-20 \, \mathbb{C}$  long term. Avoid freeze-thaw cycles.

#### **Isotype:**

IgG

## DATA:



Western blot analysis of Fibrillarin in HepG2 lysates using Fibrillarin antibody.



Immunohistochemistry analysis of paraffin-embedded Human testis using Fibrillarin antibody. High-pressure and temperature Sodium Citrate pH 6.0 was used for antigen retrieval.



Immunofluorescence analysis of Fibrillarin in Hela using Fibrillarin antibody.

#### Note:

For research use only, not for use in diagnostic procedure.

# Bioworld Technology, Inc.

Add: 1660 South Highway 100, Suite 500 St. Louis Park,

MN 55416,USA.

Email: <u>info@bioworlde.com</u>

Tel: 6123263284 Fax: 6122933841 Bioworld technology, co. Ltd.

Add: No 9, weidi road Qixia District Nanjing, 210046,

P. R. China.

Email: <a href="mailto:info@biogot.com">info@biogot.com</a>
Tel: 0086-025-68037686
Fax: 0086-025-68035151