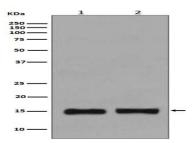

### **Molecular Weight:**

Calculated MW: 15 kDa; Observed MW: 15 kDa

## **DATA:**

Western blot analysis of Histone H3 in HeLa lysates; NIH/3T3 lysates using MonoMethyl-Histone H3 antibody.