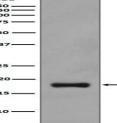

### **Molecular Weight:**

Calculated MW: 17 kDa; Observed MW: 17 kDa

**Swiss-Prot:** 

P16949

**Purification&Purity:** 

Affinity Purified

**Applications:** 

WB: 1/500-1/1000 IHC: 1/50-1/100 IF: 1/50-1/200 IP: 1/20 FC: 1/50-1/100

#### **Isotype:**

IgG

Western blot analysis of Stathmin 1 in PC-12 lysates using Stathmin 1 antibody.

Immunohistochemistry analysis of paraffin-embedded Human colon using Stathmin 1 antibody.High-pressure and temperature Sodium Citrate pH 6.0 was used for antigen retrieval.