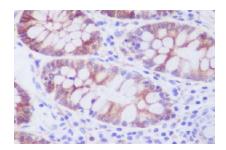

#### **Isotype:**

IgG

Western blot analysis of Stathmin 1 in PC-12 lysates using Stathmin 1 antibody.

Immunohistochemistry analysis of paraffin-embedded Human colon using Stathmin 1 antibody.High-pressure and temperature Sodium Citrate pH 6.0 was used for antigen retrieval.