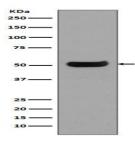

### **Molecular Weight:**

Calculated MW: 36 kDa; Observed MW: 36 kDa

**Swiss-Prot:** 

P01861

**Purification&Purity:** 

Affinity Purified

**Applications:** 

WB: 1/500-1/1000 IHC: 1/50-1/100

### **Isotype:**

IgG

**DATA:** 

Western blot analysis of IgG4 in Human spleen lysates using Human IgG4 antibody.

Immunohistochemistry analysis of paraffin-embedded Human stomach carcinoma using IgG4 antibody.High-pressure and temperature Sodium Citrate pH 6.0 was used for antigen retrieval.