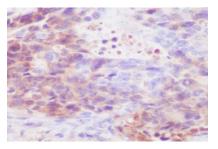

### **Isotype:**

IgG

**DATA:** 

Western blot analysis of IgG4 in Human spleen lysates using Human IgG4 antibody.

Immunohistochemistry analysis of paraffin-embedded Human stomach carcinoma using IgG4 antibody.High-pressure and temperature Sodium Citrate pH 6.0 was used for antigen retrieval.