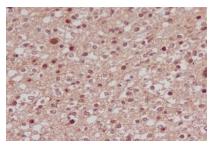

# Hela lysates using FOXO1 antibody.

Immunohistochemistry analysis of paraffin-embedded Human brain carcinoma using FoxO1a antibody.High-pressure and temperature Sodium Citrate pH 6.0 was used for antigen retrieval.