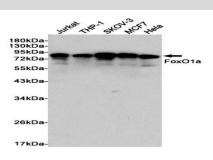

#### **Isotype:**

IgG

**DATA:** 

Western blot analysis of FoxO1a in Jurkat, THP-1, SKOV-3, MCF-7 and

# Hela lysates using FOXO1 antibody.

Immunohistochemistry analysis of paraffin-embedded Human brain carcinoma using FoxO1a antibody.High-pressure and temperature Sodium Citrate pH 6.0 was used for antigen retrieval.