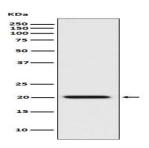

#### **DATA:**

Western blot analysis of BAD in Hela lysates using Bad antibody.

Immunohistochemistry analysis of paraffin-embedded Human colon cancer using Bad antibody. High-pressure and temperature Sodium Citrate pH 6.0 was used for antigen retrieval.