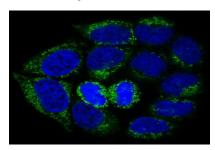

hways.

#### **Product:**

Rabbit IgG in phosphate buffered saline, pH 7.4, 150mM NaCl, 0.02% sodium azide and 50% glycerol.

#### **Molecular Weight:**

Calculated MW: 18 kDa; Observed MW: 23 kDa

#### **Swiss-Prot:**

Q92934

#### **Purification&Purity:**

Affinity Purified

## **Applications:**

WB: 1/500-1/1000 IHC: 1/50-1/100 IF: 1/50-1/200

## Storage&Stability:

IP: 1/20 FC: 1/50-1/100

Store at  $4\,\mathrm{C}$  short term. Aliquot and store at  $-20\,\mathrm{C}$  long term. Avoid freeze-thaw cycles.

#### **Isotype:**

IgG

#### **DATA:**



Western blot analysis of BAD in Hela lysates using Bad antibody.



Immunohistochemistry analysis of paraffin-embedded Human colon cancer using Bad antibody. High-pressure and temperature Sodium Citrate pH 6.0 was used for antigen retrieval.



Immunofluorescence analysis of Bad in Hela using Bad antibody.

#### Note:

For research use only, not for use in diagnostic procedure.

Bioworld Technology, Inc.

Add: 1660 South Highway 100, Suite 500 St. Louis Park,

MN 55416,USA.

Email: <u>info@bioworlde.com</u>

Tel: 6123263284 Fax: 6122933841 Bioworld technology, co. Ltd.

Add: No 9, weidi road Qixia District Nanjing, 210046,

P. R. China.

Email: <a href="mailto:info@biogot.com">info@biogot.com</a>
Tel: 0086-025-68037686
Fax: 0086-025-68035151