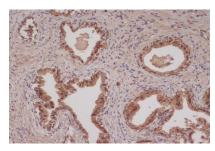

#### **DATA:**

Western blot analysis of BAD in Hela lysates using Bad antibody.

Immunohistochemistry analysis of paraffin-embedded Human colon cancer using Bad antibody. High-pressure and temperature Sodium Citrate pH 6.0 was used for antigen retrieval.