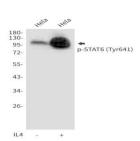

# **DATA:**

Western blot analysis of Phospho-STAT6 in Hela lysates using Phospho-STAT6 antibody.

Immunohistochemistry analysis of paraffin-embedded Human breast carcinoma tissue using STAT6 antibody. High-pressure and temperature Sodium Citrate pH 6.0 was used for antigen retrieval. Sample with blocking peptide on the right.