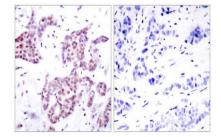

# **DATA:**

Western blot analysis of Phospho-STAT6 in Hela lysates using Phospho-STAT6 antibody.

Immunohistochemistry analysis of paraffin-embedded Human breast carcinoma tissue using STAT6 antibody. High-pressure and temperature Sodium Citrate pH 6.0 was used for antigen retrieval. Sample with blocking peptide on the right.