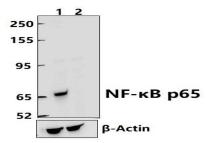

Western blot (WB) analysis of NF-KB p65 (Ab-536) polyclonal anti-

## PRODUCT DATA SHEET

Bioworld Technology,Inc.

body at 1:1000 dilution

Lane1:A549 whole cell lysate(40ug)

Lane2:NF-KB p65 knockout A549 whole cell lysate(40ug)

Note:

For research use only, not for use in diagnostic procedure.