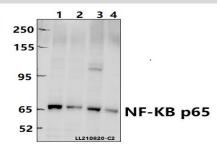

## **DATA:**

Western blot (WB) analysis of NF-KB p65 (Ab-536) polyclonal antibody at 1:2000 dilution

Lane1:MCF-7 whole cell lysate(40ug)

Lane2:U-87MG whole cell lysate(40ug)

Lane3:SP2/0 whole cell lysate(40ug)

Lane4:H9C2 whole cell lysate(40ug)

Immunoprecipitation of HEK293T cell lysates using NF-KB p65 (Ab-536) pAb (Sepharose Bead Conjugate)#BD0048 (lane 2 and lane 3) and Nonspecific IgG — Control (Sepharose Bead Conjugate)#BD0048 (lane 4 and lane 5) .Lane 1 is 30% input. The western blot was probed using NF-KB p65 (Ab-536) pAb #BSP1257.