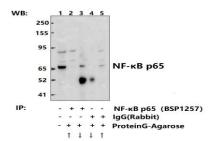

Lane4:H9C2 whole cell lysate(40ug)

Immunoprecipitation of HEK293T cell lysates using NF-KB p65 (Ab-536) pAb (Sepharose Bead Conjugate)#BD0048 (lane 2 and lane 3) and Nonspecific IgG — Control (Sepharose Bead Conjugate)#BD0048 (lane 4 and lane 5) .Lane 1 is 30% input. The western blot was probed using NF-KB p65 (Ab-536) pAb #BSP1257.