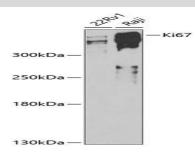

#### **Specificity:**

Ki-67 polyclonal antibody detects endogenous levels of Ki-67 protein.

**DATA:** 

Western blot analysis of extracts of various cell lines, using Ki67 antibody at 1:500 dilution.

Immunofluorescence analysis of HeLa cells using Ki67 antibody.