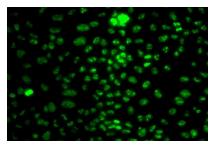

#### **Specificity:**

Ki-67 polyclonal antibody detects endogenous levels of Ki-67 protein.

**DATA:** 

Western blot analysis of extracts of various cell lines, using Ki67 antibody at 1:500 dilution.

Immunofluorescence analysis of HeLa cells using Ki67 antibody.