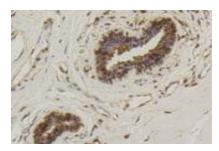

#### **DATA:**

Western blot (WB) analysis of Hsp70 Rabbit mAb at 1:1000 dilution Lane1:MCF-7 whole cell lysate

Lane2:HCT116 whole cell lysate

Immunohistochemical analysis of paraffin-embedded human breast carcinoma tissue using anti-Hsp70 antibody. Counter stained with hematoxylin.