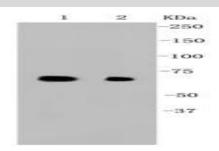

#### **DATA:**

Western blot (WB) analysis of Hsp70 Rabbit mAb at 1:1000 dilution Lane1:MCF-7 whole cell lysate

Lane2:HCT116 whole cell lysate

Immunohistochemical analysis of paraffin-embedded human breast carcinoma tissue using anti-Hsp70 antibody. Counter stained with hematoxylin.