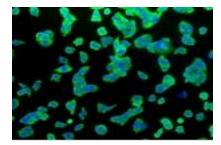

ICC staining Hsp70 in Hela cells (green). The nuclear counter stain is DAPI (blue). Cells were fixed in paraformaldehyde, permeabilised with 0.25% Triton \*100/PBS.