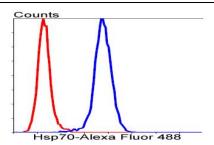

# PRODUCT DATA SHEET

Bioworld Technology,Inc.

Flow cytometric analysis of Hela cells with Hsp70 antibody at 1/50 dilution (blue) compared with an unlabelled control (cells without incubation with primary antibody; red). Alexa Fluor 488-conjugated goat anti rabbit IgG was used as the secondary antibody.