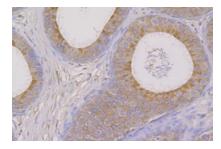

## **DATA:**

Western blot analysis of OS9 on mouse testis and rat testis tissue lysates using anti-OS9 antibody at 1/2,000 dilution.

Immunohistochemical analysis of paraffin-embedded rat epididymis tissue using anti-OS9 antibody. Counter stained with hematoxylin.