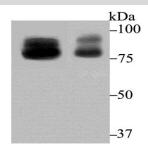

## **DATA:**

Western blot analysis of OS9 on mouse testis and rat testis tissue lysates using anti-OS9 antibody at 1/2,000 dilution.

Immunohistochemical analysis of paraffin-embedded rat epididymis tissue using anti-OS9 antibody. Counter stained with hematoxylin.