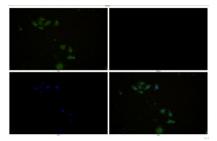

#### **DATA:**

Western blot (WB) analysis of NFkB p100 pAb at 1:5000 dilution Lane1:A549 whole cell lysate(40ug) Lane2:U-87MG whole cell lysate(40ug) Lane3:C6 whole cell lysate(40ug)

Immunofluorescence analysis of A549 cells using NFkB p100 antibody at dilution of 1:50.