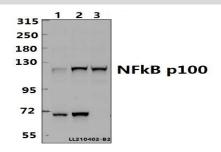

#### **DATA:**

Western blot (WB) analysis of NFkB p100 pAb at 1:5000 dilution Lane1:A549 whole cell lysate(40ug) Lane2:U-87MG whole cell lysate(40ug) Lane3:C6 whole cell lysate(40ug)

Immunofluorescence analysis of A549 cells using NFkB p100 antibody at dilution of 1:50.