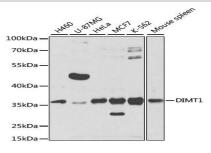

Western blot analysis of extracts of various cell lines, using DIMT1 antibody at 1:1000 dilution.<br/>Secondary antibody: HRP Goat Anat 1:10000 dilution.<br/>br/>Lysates/proteins: 25ug per ti-Rabbit IgG lane.<br/>br/>Blocking buffer: 3% nonfat dry milk in TBST.<br/>br/>Detection: ECL Basic Kit .< br/>Exposure time: 10s.