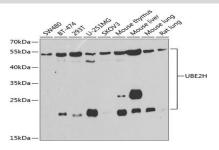

#### **DATA:**

Western blot analysis of extracts of various cell lines, using UBE2H antibody at 1:1000 dilution.<br/>Secondary antibody: HRP Goat Anti-Rabbit IgG at 1:10000 dilution.<br/>br/>Lysates/proteins: 25ug per lane.<br/>br/>Blocking buffer: 3% nonfat dry milk in TBST.<br/>Detection: ECL Basic Kit.<br/>br/>Exposure time: 90s.