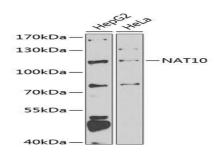

## **DATA:**

Western blot analysis of extracts of various cell lines, using NAT10 antibody at 1:1000 dilution.\_Secondary antibody: HRP Goat Anti-Rabbit IgG at 1:10000 dilution.\_Lysates/proteins: 25ug per lane.\_Blocking buffer: 3% nonfat dry milk in TBST.\_Detection: ECL Enhanced Kit .\_Exposure time: 90s.