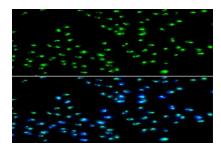

 $Immun of luorescence\ analysis\ of\ MCF-7\ cells\ using\ NAT10\ antibody\ .$  Blue: DAPI for nuclear staining.