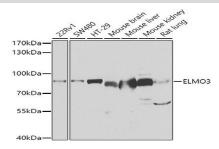

#### **DATA:**

Western blot analysis of extracts of various cell lines, using ELMO3 antibody at 1:1000 dilution.<br/>Secondary antibody: HRP Goat Anti-Rabbit IgG at 1:10000 dilution.<br/>br/>Lysates/proteins: 25ug per lane.<br/>br/>Blocking buffer: 3% nonfat dry milk in TBST.<br/>Detection: ECL Enhanced Kit .<br/>Exposure time: 30s.