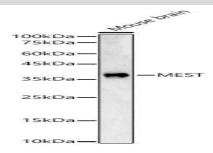

## **DATA:**

Western blot analysis of Mouse brain, using MEST antibody at 1:2812 dilution.<br/>
Secondary antibody: HRP Goat Anti-Rabbit IgG at 1:10000 dilution.<br/>
br/>Lysates/proteins: 25ug per lane.<br/>
Blocking buffer: 3% nonfat dry milk in TBST.<br/>
Detection: ECL Basic Kit.<br/>
Exposure time: 60s.