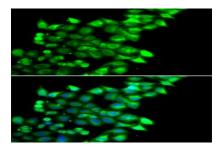

 $\label{eq:memory_loss} Immunofluorescence\ analysis\ of\ U2OS\ cells\ using\ MEST\ antibody\ .$  Blue: DAPI for nuclear staining.