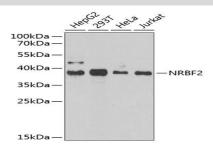

#### **DATA:**

Western blot analysis of extracts of various cell lines, using NRBF2 antibody at 1:1000 dilution.<br/>Secondary antibody: HRP Goat Anti-Rabbit IgG at 1:10000 dilution.<br/>br/>Lysates/proteins: 25ug per lane.<br/>br/>Blocking buffer: 3% nonfat dry milk in TBST.<br/>Detection: ECL Enhanced Kit .<br/>Exposure time: 90s.