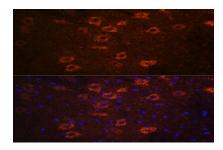

Immunofluorescence analysis of mouse brain using SLC18A3 Rabbit pAb at dilution of 1:100 . Blue: DAPI for nuclear staining.