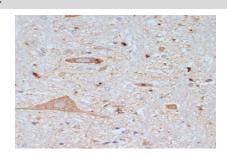

## DATA:

Immunohistochemistry of paraffin-embedded rat brain using SLC18A3 antibody at dilution of 1:200 .Perform microwave antigen retrieval with 10 mM PBS buffer pH 7.2 before commencing with IHC staining protocol.