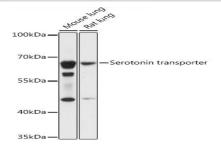

**Product:** 

1mg/ml in PBS with 0.02% sodium azide, 50% glycerol, pH7.2

**Molecular Weight:** 

65kDa

**Swiss-Prot:** 

P31645

### **DATA:**

Western blot analysis of extracts of various cell lines, using Serotonin transporter antibody at 1:1000 dilution.<br/>Secondary antibody: HRP Goat Anti-Rabbit IgG at 1:10000 dilution.<br/>br/>Lysates/proteins: 25ug per lane.<br/>Blocking buffer: 3% nonfat dry milk in TBST.<br/>br/>Detection: ECL Basic Kit .<br/>br/>Exposure time: 30s.