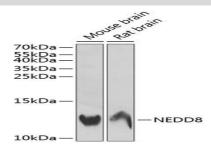

## **DATA:**

Western blot analysis of extracts of various cell lines, using NEDD8 antibody at 1:1000 dilution.<br/>Secondary antibody: HRP Goat Anti-Rabbit IgG at 1:10000 dilution.<br/>br/>Lysates/proteins: 25ug per lane.<br/>br/>Blocking buffer: 3% nonfat dry milk in TBST.<br/>Detection: ECL Enhanced Kit .<br/>Exposure time: 60s.