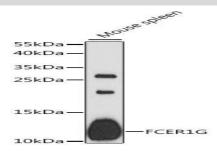

#### **DATA:**

Western blot analysis of extracts of mouse spleen, using FCER1G antibody at 1:1000 dilution.<br/>
Secondary antibody: HRP Goat Anti-Rabbit IgG at 1:10000 dilution.<br/>
br/>Lysates/proteins: 25ug per lane.<br/>
lane.<br/>
Blocking buffer: 3% nonfat dry milk in TBST.<br/>
Detection: ECL Basic Kit .<br/>
Exposure time: 90s.