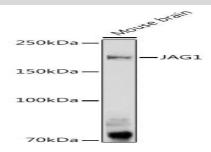

#### DATA:

Western blot analysis of extracts of Mouse brain, using JAG1 antibody at 1:1000 dilution.<br/>Secondary antibody: HRP Goat Anti-Rabbit IgG at 1:10000 dilution.<br/>br/>Lysates/proteins: 25ug per lane.<br/>br/>Blocking buffer: 3% nonfat dry milk in TBST.<br/>br/>Detection: ECL Basic Kit .<br/>br/>Exposure time: 180s.