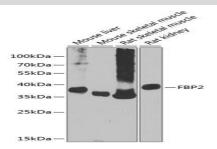

## **DATA:**

Western blot analysis of extracts of various cell lines, using FBP2 antibody at 1:1000 dilution.<br/>
Secondary antibody: HRP Goat Anti-Rabbit IgG at 1:10000 dilution.<br/>
br/>Lysates/proteins: 25ug per lane.<br/>
br/>Blocking buffer: 3% nonfat dry milk in TBST.<br/>
br/>Detection: ECL Basic Kit.<br/>
br/>Exposure time: 90s.
Immunofluorescence analysis of Mouse skeletal muscle using FBP2 antibody at dilution of 1:100. Blue: DAPI for nuclear staining.