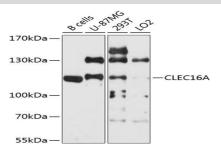

#### **DATA:**

Western blot analysis of extracts of various cell lines, using CLEC16A antibody at 1:1000 dilution.<br/>Secondary antibody: HRP Goat Anti-Rabbit IgG at 1:10000 dilution.<br/>br/>Lysates/proteins: 25ug per lane.<br/>br/>Blocking buffer: 3% nonfat dry milk in TBST.<br/>Detection: ECL Basic Kit.<br/>Exposure time: 90s.